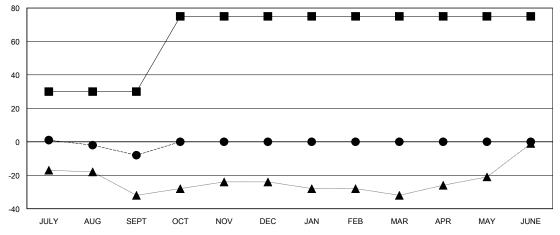

## GOALS AND ACTUAL NEW CLUBS CUMULATIVE

| - <b>II</b> - ME | MBER | GROWTH | NET | GOAL |
|------------------|------|--------|-----|------|
|------------------|------|--------|-----|------|

- ● - MEMBER GROWTH ACTUAL

- ▲ - LAST YEAR MEMBERSHIP ACTUAL

| DROPPED CLUBS: 0 |    |
|------------------|----|
| DROPPED MEMBERS  |    |
| DECEASED         | 3  |
| CLUB CANCELLED   | 0  |
| OTHER            | 18 |
| TOTAL            | 21 |